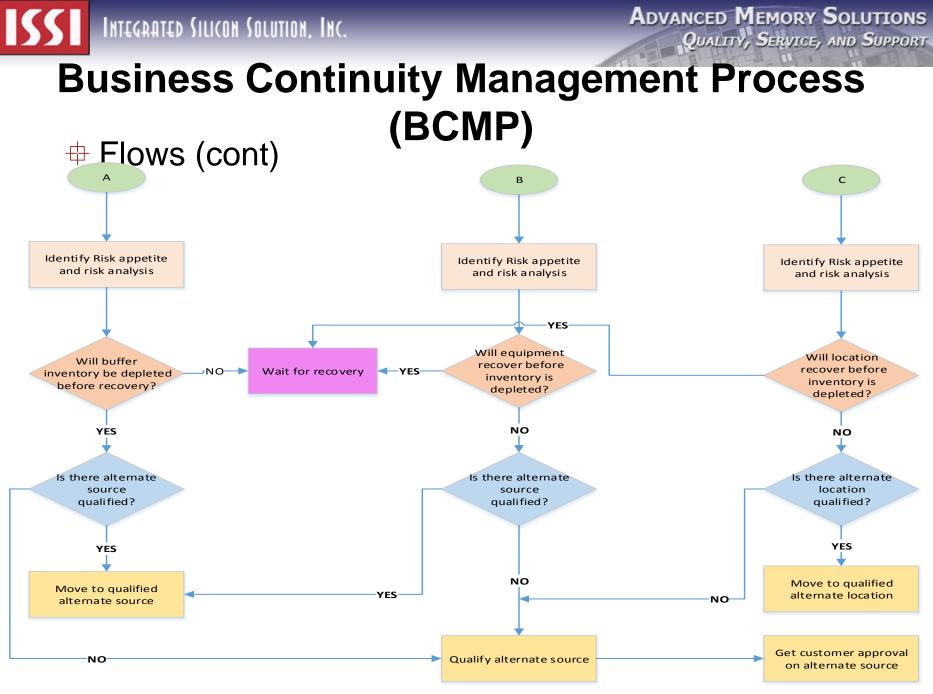

## ISSI Business Continuity Management Process





© 2007 ISSI, INC. - ALL RIGHTS RESERVED

Page 3



Advanced Memory Solutions Quality, Service, and Support

# Business Continuity Management Process (BCMP)

#### Contingency plans for:

- Material availability
- Process continuance
- Uninterrupted delivery
- Continuous systems of communication
- Replacement of lost parts

INTEGRATED SILICON SOLUTION, INC.

### BCMP – ISSI Internal (Contingency plans per 230-110-005)

- Material availability
  - Wafers availability from foundry reviewed monthly and quarterly
  - Alternate sources reviewed for contingency
- Process continuance
  - Quarterly review of subcontractors for capability analysis and continuous supply
  - At any time during the week if there is any unscheduled interruption, the Risk Management team shall meet and make decisions on